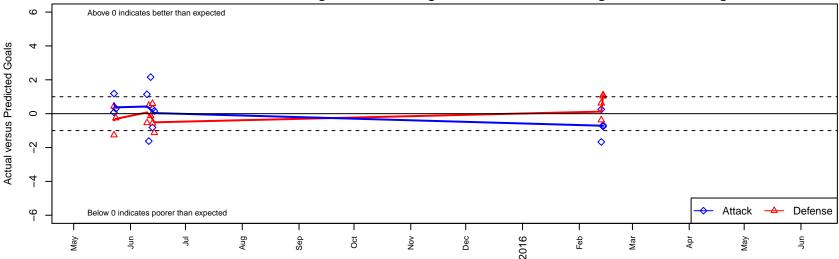

## Performance relative to 13 month average

Performance relative to 13 month average

average number of goals per game relative to expected

lot. A=Neither has attack advantage, B=Opponent has both attack and defense advantage, C=Opponent has both attack and defense disadvantage, D=Both have