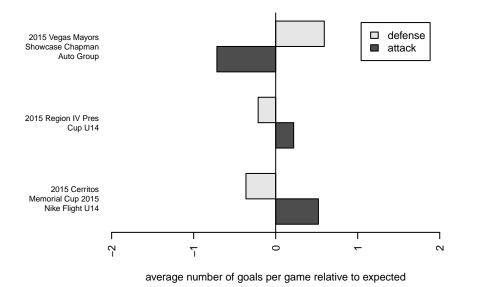

## Performance relative to 13 month average

Performance relative to 13 month average

average number of goals per game relative to expected

lot. A=Neither has attack advantage, B=Opponent has both attack and defense advantage, C=Opponent has both attack and defense disadvantage, D=Both have