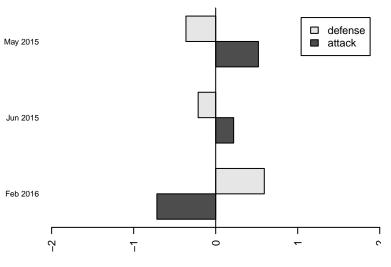

## Performance relative to 13 month average

Performance relative to 13 month average

average number of goals per game relative to expected

lot. A=Neither has attack advantage, B=Opponent has both attack and defense advantage, C=Opponent has both attack and defense disadvantage, D=Both have