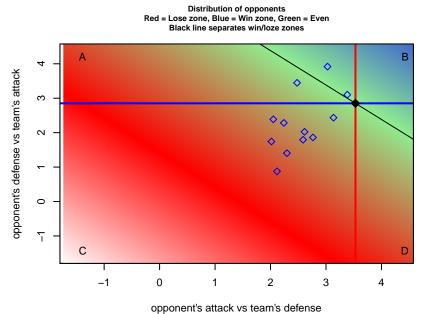

## Performance relative to 13 month average

Performance relative to 13 month average

average number of goals per game relative to expected

lot. A=Neither has attack advantage, B=Opponent has both attack and defense advantage, C=Opponent has both attack and defense disadvantage, D=Both have